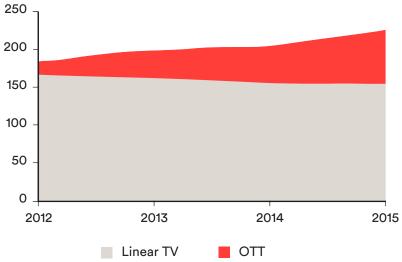

#### Why we are transforming

We are changing **hOW** we consume video We are changing

when

we consume video We are changing **what** video we consume

Video viewing (minutes per day)

Source: MTG Research, Mediavision, MMS Demographic: 15-74