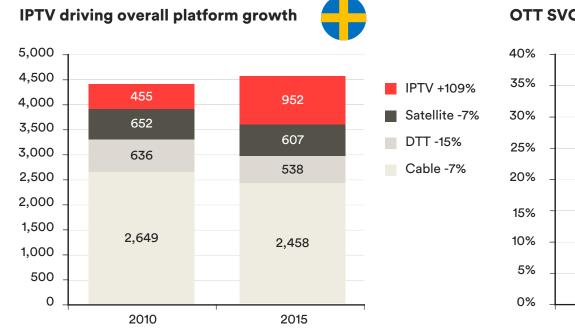

#### **Capitalising on changes in behaviour**

**OTT SVOD penetration rising fast** 