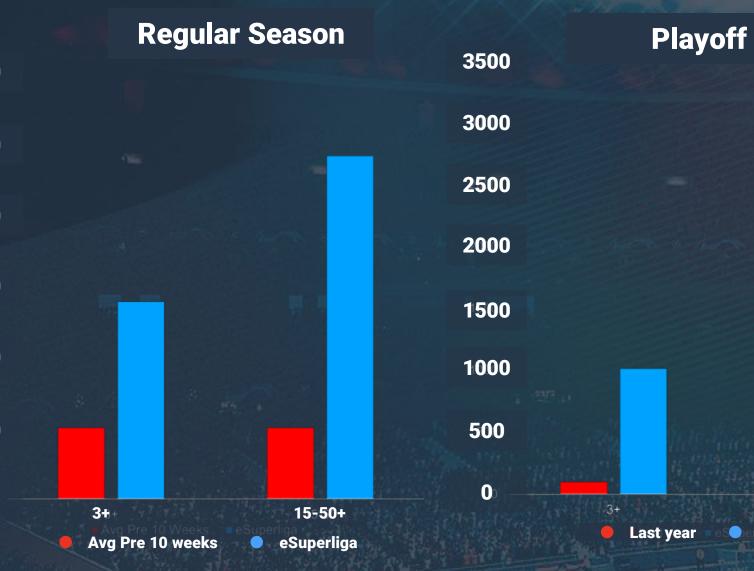

# **GREAT VIEWERSHIP SUCCESS**

68.000 unique viewers.

480.000 content starts (2.5 x budget).

## 

450000

400000

114.000 hours watched.

bhi a

**Reach compared with** 

traditional Superliga

TT