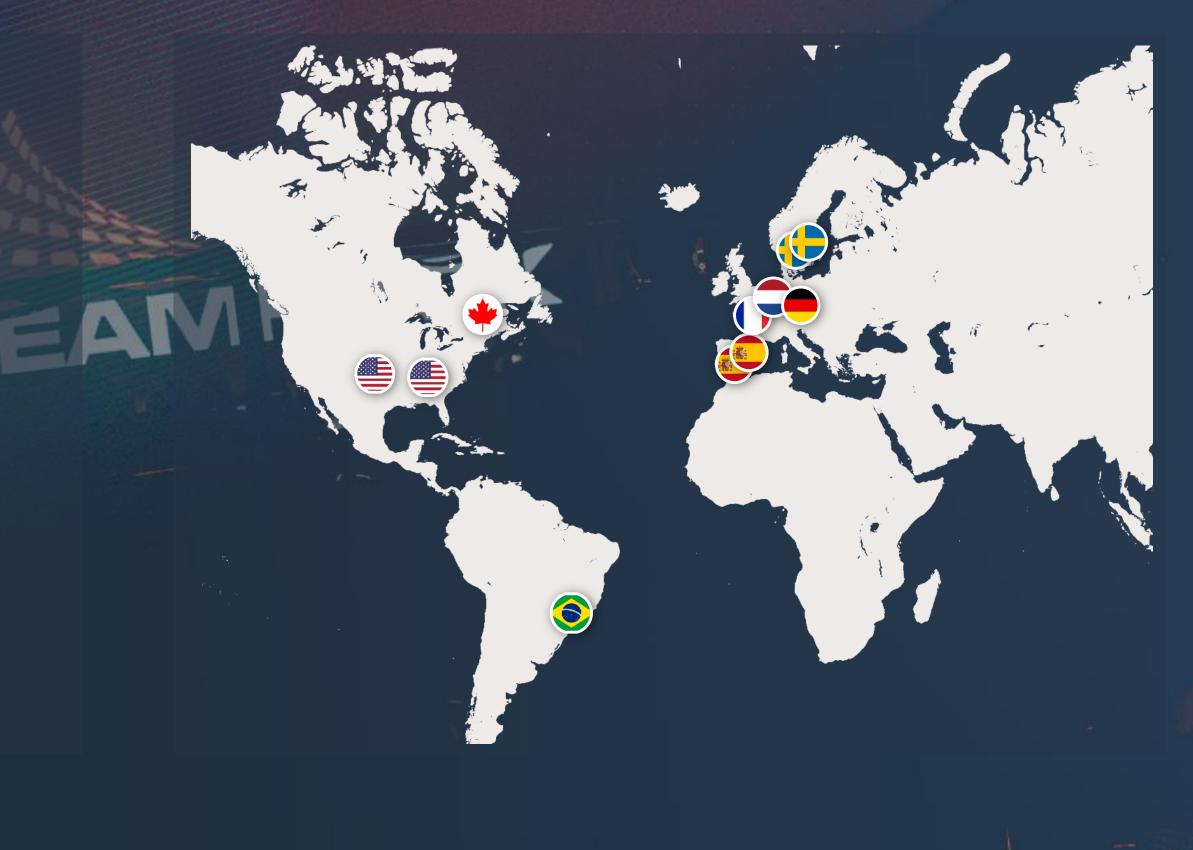

## 2019 GLOBAL

In 2019, DreamHack will host 15 events in 8 countries on 4 continents.

...