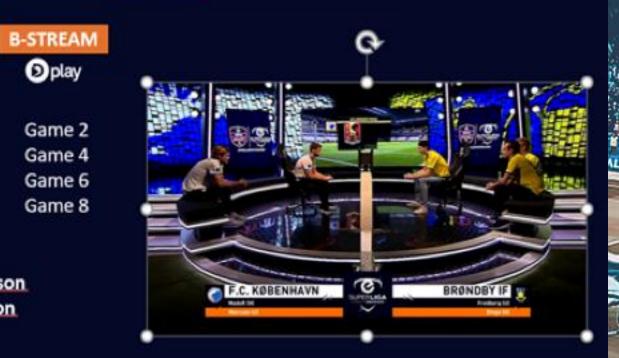

# BROADCAST

Media partner: Discovery Networks Denmark

Dplay

Game 2 Game 4

Game 6 Game 8

|       | A-STREAM |
|-------|----------|
| Ĩ     | 9 Dplay  |
| 17.00 | Pre show |
| 17.15 | Game 1   |
| 18.15 | Game 3   |
| 9.30  | Game 5   |
| 20.45 | Game 7   |
| 22.00 | Off air  |
|       |          |