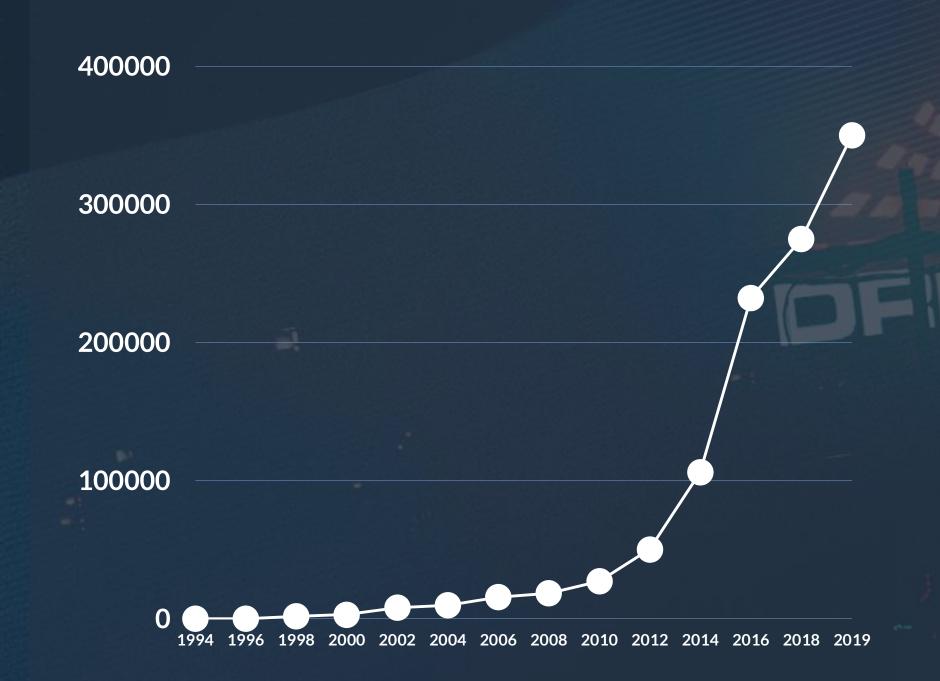

# FROM 40 TO 350,000 VISITORS.

### **EVENT ATTENDANCE**

The first Dreamhack LAN was hosted in Malung 1994 and welcomed 40 visitors,