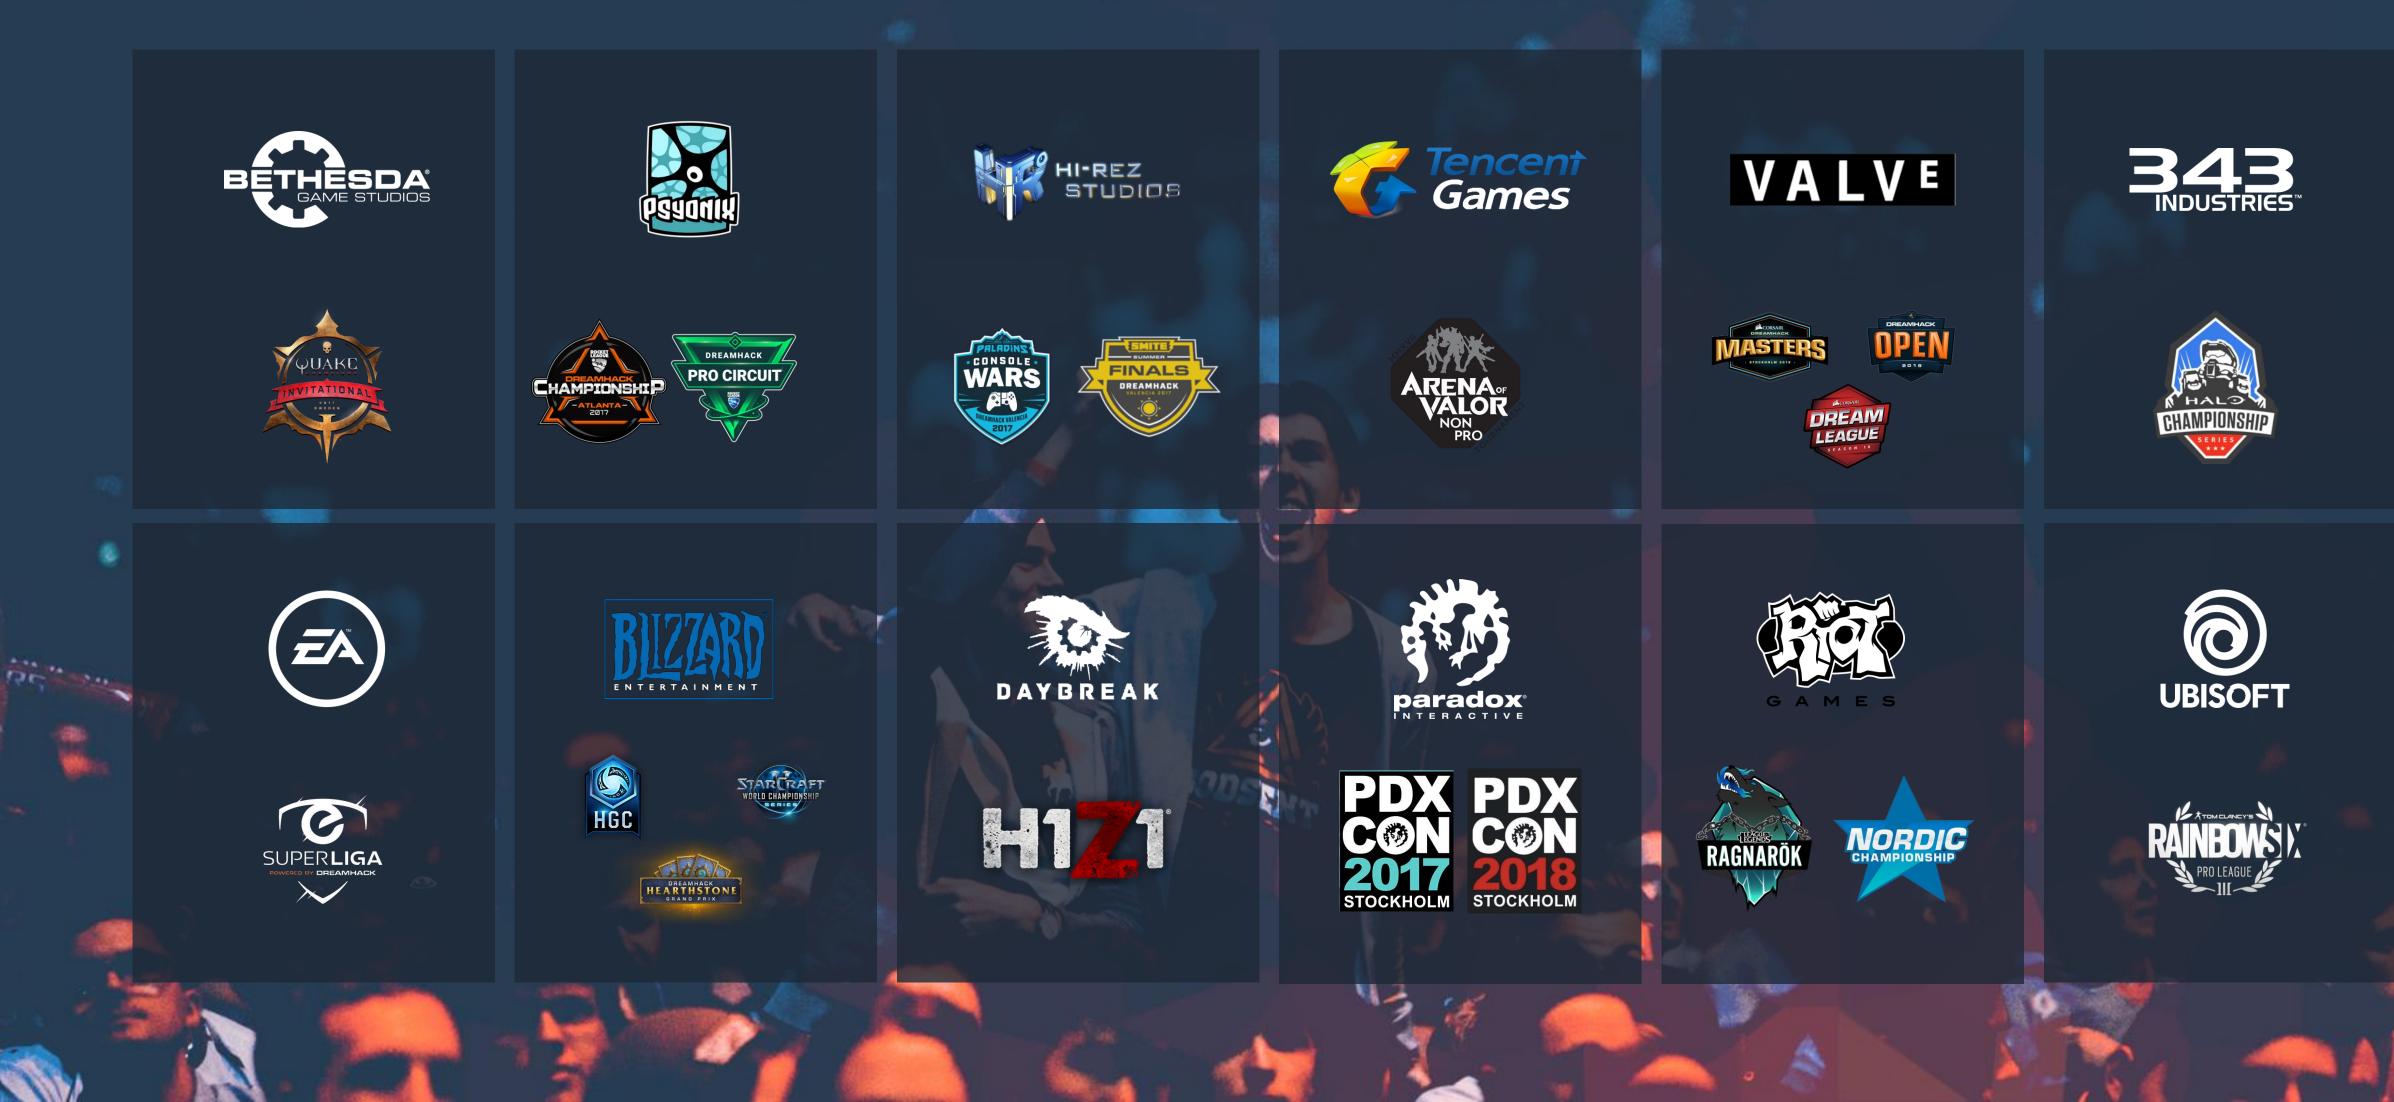

#### COUNTERSTRIKE: GLOBAL OFFENSIVE DREAMHACK MASTERS

A standalone event, occurring twice a year with 16 teams competing for a prize pool of \$250 000 per event.

## COUNTERSTRIKE: GLOBAL OFFENSIVE DREAMHACK OPEN

A circuit structured tournament featuring 8 teams per seven live events. Prize pool consisting of \$100 000 per event.