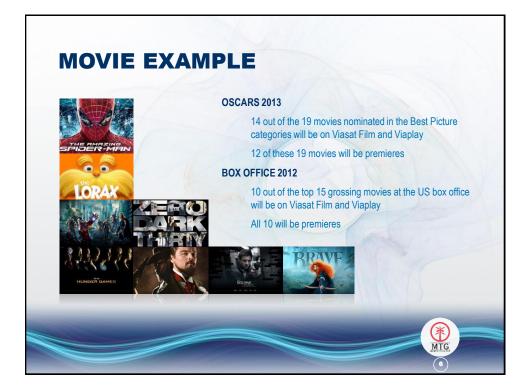

|                           |         | NETFLIX | HBO  |         |   |
|---------------------------|---------|---------|------|---------|---|
| Output deals              |         |         |      | Sec. al |   |
| = 1 <sup>st</sup> Pay     | 3       | 1       | 0    | 3       |   |
| = 2 <sup>nd</sup> Pay     | 1       | 2       | 0    | 2       |   |
| = Independents            | 2       | 0       | 0    | 1       |   |
| Movies                    |         |         |      |         |   |
| = New movies              | > 200   | ~20     | ~10  | ~100    |   |
| = Library movies          | > 2,200 | ~1,800  | ~120 | ~1,300  |   |
| Award winning movies      |         |         |      |         | - |
| = Oscar nom. 2013         | _10     | 1       | 0    | 2       |   |
| Box-office winning movies |         |         |      |         |   |
| US/inť I, 2012            | _10     | 1       | 0    | 3       |   |
| Scandinavian, 2012        | 7       | 3       | 0    | 12      |   |
| User-rated movies         |         |         |      |         |   |
| = IMDB Top movies         | < 10    | >10     | < 5  | < 5     |   |