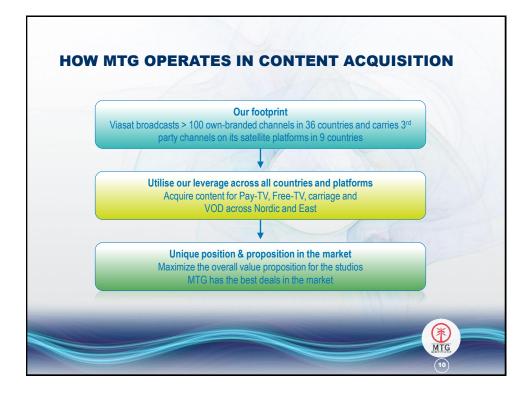

|                           |         | NETFLIX | HBO  |         |   |
|---------------------------|---------|---------|------|---------|---|
| Output deals              |         |         |      | Sec. al |   |
| = 1 <sup>st</sup> Pay     | 3       | 1       | 0    | 3       |   |
| = 2 <sup>nd</sup> Pay     | 1       | 2       | 0    | 2       |   |
| = Independents            | 2       | 0       | 0    | 1       |   |
| Movies                    |         |         |      |         |   |
| = New movies              | > 200   | ~20     | ~10  | ~100    |   |
| = Library movies          | > 2,200 | ~1,800  | ~120 | ~1,300  |   |
| Award winning movies      |         |         |      |         | - |
| = Oscar nom. 2013         | _10     | 1       | 0    | 2       |   |
| Box-office winning movies |         |         |      |         |   |
| US/inť I, 2012            | _10     | 1       | 0    | 3       |   |
| Scandinavian, 2012        | 7       | 3       | 0    | 12      |   |
| User-rated movies         |         |         |      |         |   |
| = IMDB Top movies         | < 10    | >10     | < 5  | < 5     |   |