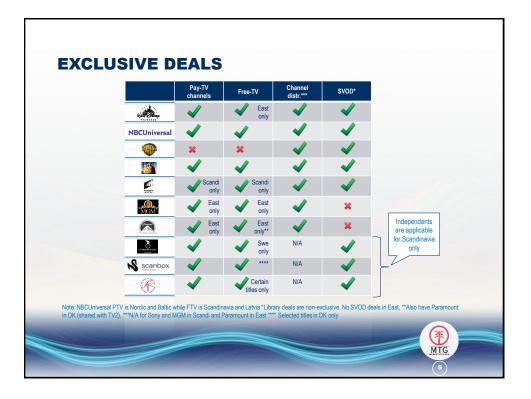

|                           |         | NETFLIX | HBO  |         |   |
|---------------------------|---------|---------|------|---------|---|
| Output deals              |         |         |      | Sec. al |   |
| = 1 <sup>st</sup> Pay     | 3       | 1       | 0    | 3       |   |
| = 2 <sup>nd</sup> Pay     | 1       | 2       | 0    | 2       |   |
| = Independents            | 2       | 0       | 0    | 1       |   |
| Movies                    |         |         |      |         |   |
| = New movies              | > 200   | ~20     | ~10  | ~100    |   |
| = Library movies          | > 2,200 | ~1,800  | ~120 | ~1,300  |   |
| Award winning movies      |         |         |      |         | - |
| = Oscar nom. 2013         | _10     | 1       | 0    | 2       |   |
| Box-office winning movies |         |         |      |         |   |
| US/inť I, 2012            | _10     | 1       | 0    | 3       |   |
| Scandinavian, 2012        | 7       | 3       | 0    | 12      |   |
| User-rated movies         |         |         |      |         |   |
| = IMDB Top movies         | < 10    | >10     | < 5  | < 5     |   |