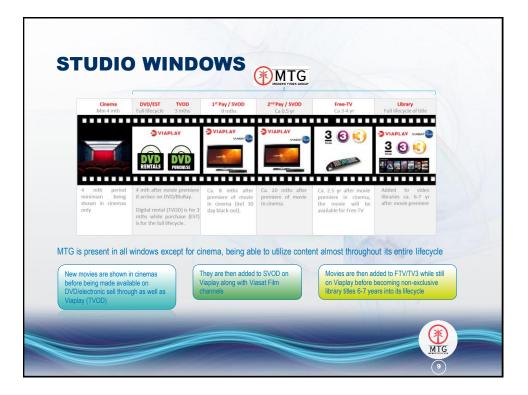

|                           |         | NETFLIX | HBO  |         |   |
|---------------------------|---------|---------|------|---------|---|
| Output deals              |         |         |      | Sec. al |   |
| = 1 <sup>st</sup> Pay     | 3       | 1       | 0    | 3       |   |
| = 2 <sup>nd</sup> Pay     | 1       | 2       | 0    | 2       |   |
| = Independents            | 2       | 0       | 0    | 1       |   |
| Movies                    |         |         |      |         |   |
| = New movies              | > 200   | ~20     | ~10  | ~100    |   |
| = Library movies          | > 2,200 | ~1,800  | ~120 | ~1,300  |   |
| Award winning movies      |         |         |      |         | - |
| = Oscar nom. 2013         | _10     | 1       | 0    | 2       |   |
| Box-office winning movies |         |         |      |         |   |
| US/inť I, 2012            | _10     | 1       | 0    | 3       |   |
| Scandinavian, 2012        | 7       | 3       | 0    | 12      |   |
| User-rated movies         |         |         |      |         |   |
| = IMDB Top movies         | < 10    | >10     | < 5  | < 5     |   |