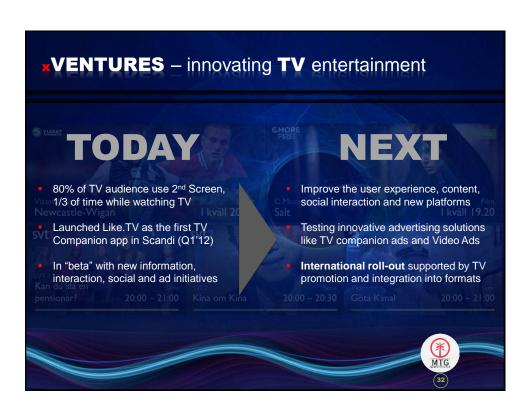

**monetization** 

Limited mobile video

# You Tube



# **Today**

- 1B Unique users/month
- 4B hours watched every month
- 72 Hours of video uploaded/min
- 40% of all video views on mobile

**500 Years of YouTube** videos watched **on facebook** each day



### The web - from links of pages to links of people

# 2007

6% of time spent online on social media sites and social still a niche phenomena

MySpace 2X size of Facebook and Google did not get social

Social sites was a closed community of people



# **Today**

+20% of time spent on social media and +1.5BN have a social media profile (7/10 Internet users)

Facebook with +1BN users and Google now bigger than Twitter

Social are open platforms that connects people across services



























































# \*\*CREATIONS — creating digital first experiences \*\*NEXT\* \*\*Production companies are not ready, a new YouTube generation emerging\* \*\*Need for "digital first" content to accelerate all of MTGx services \*\*CREATIONS — creating digital first experiences \*\*Build expertise in extending TV formats to digital/social (own and acquired) \*\*Become a world leading producer of digital first formats / experiences \*\*Create a platform for producer and talent discovery for all MTGx services \*\*Total Companies are not ready, a new YouTube generation emerging\* \*\*Total Companies are not ready, a new YouTube generation emerging\* \*\*Total Companies are not ready, a new YouTube generation emerging\* \*\*Total Companies are not ready, a new YouTube generation emerging\* \*\*Total Com