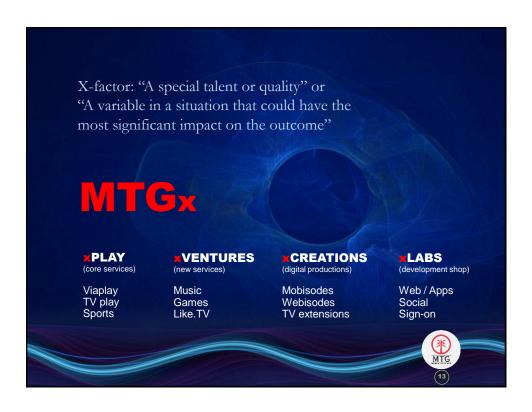

* %

High **production costs** and low **monetization** 

Limited mobile video

# You Tube



# **Today**

- 1B Unique users/month
- 4B hours watched every month
- 72 Hours of video uploaded/min
- 40% of all video views on mobile

**500 Years of YouTube** videos watched **on facebook** each day



### The web - from links of pages to links of people

# 2007

6% of time spent online on social media sites and social still a niche phenomena

MySpace 2X size of Facebook and Google did not get social

Social sites was a closed community of people



# **Today**

+20% of time spent on social media and +1.5BN have a social media profile (7/10 Internet users)

Facebook with +1BN users and Google now bigger than Twitter

Social are open platforms that connects people across services



























































# \*\*CREATIONS — creating digital first experiences \*\*NEXT\* \*\*Production companies are not ready, a new YouTube generation emerging\* \*\*Need for "digital first" content to accelerate all of MTGx services \*\*CREATIONS — creating digital first experiences \*\*Build expertise in extending TV formats to digital/social (own and acquired) \*\*Become a world leading producer of digital first formats / experiences \*\*Create a platform for producer and talent discovery for all MTGx services \*\*Total Companies are not ready, a new YouTube generation emerging\* \*\*Total Companies are not ready, a new YouTube generation emerging\* \*\*Total Companies are not ready, a new YouTube generation emerging\* \*\*Total Companies are not ready, a new YouTu