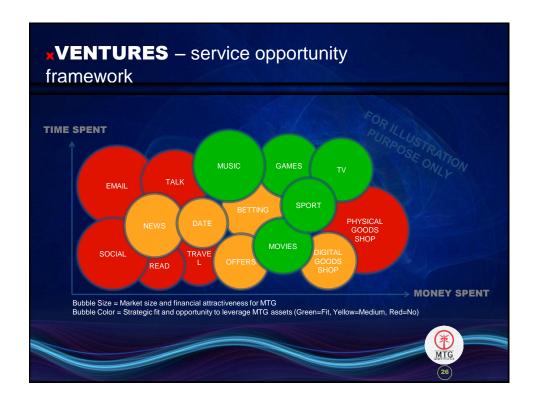

ts** and low **monetization** 

Limited mobile video

# You Tube



# **Today**

- 1B Unique users/month
- 4B hours watched every month
- 72 Hours of video uploaded/min
- 40% of all video views on mobile

**500 Years of YouTube** videos watched **on facebook** each day



### The web - from links of pages to links of people

# 2007

6% of time spent online on social media sites and social still a niche phenomena

MySpace 2X size of Facebook and Google did not get social

Social sites was a closed community of people



# **Today**

+20% of time spent on social media and +1.5BN have a social media profile (7/10 Internet users)

Facebook with +1BN users and Google now bigger than Twitter

Social are open platforms that connects people across services



























































# \*\*CREATIONS — creating digital first experiences \*\*NEXT\* \*\*Production companies are not ready, a new YouTube generation emerging\* \*\*Need for "digital first" content to accelerate all of MTGx services \*\*CREATIONS — creating digital first experiences \*\*Build expertise in extending TV formats to digital/social (own and acquired) \*\*Become a world leading producer of digital first formats / experiences \*\*Create a platform for producer and talent discovery for all MTGx services \*\*Total Companies are not ready, a new YouTube generation emerging\* \*\*Total Companies are not ready, a new YouTube generation emerging\* \*\*Total Companies are not ready, a new YouTube generation emerging\* \*\*Total Companies are not ready, a new YouTube generation emerging\* \