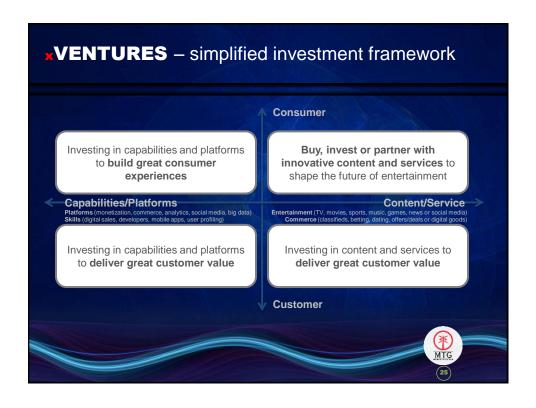

osts** and low **monetization** 

Limited mobile video

# You Tube



# **Today**

- 1B Unique users/month
- 4B hours watched every month
- 72 Hours of video uploaded/min
- 40% of all video views on mobile

**500 Years of YouTube** videos watched **on facebook** each day



### The web - from links of pages to links of people

# 2007

6% of time spent online on social media sites and social still a niche phenomena

MySpace 2X size of Facebook and Google did not get social

Social sites was a closed community of people



# **Today**

+20% of time spent on social media and +1.5BN have a social media profile (7/10 Internet users)

Facebook with +1BN users and Google now bigger than Twitter

Social are open platforms that connects people across services



























































# \*\*CREATIONS — creating digital first experiences \*\*NEXT\* \*\*Production companies are not ready, a new YouTube generation emerging\* \*\*Need for "digital first" content to accelerate all of MTGx services \*\*CREATIONS — creating digital first experiences \*\*Build expertise in extending TV formats to digital/social (own and acquired) \*\*Become a world leading producer of digital first formats / experiences \*\*Create a platform for producer and talent discovery for all MTGx services \*\*Total Companies are not ready, a new YouTube generation emerging\* \*\*Total Companies are not ready, a new YouTube generation emerging\* \*\*Total Companies are not ready, a new YouTube generation emerging\* \*\*Total Companies are not ready, a new YouTube generation emerging\*